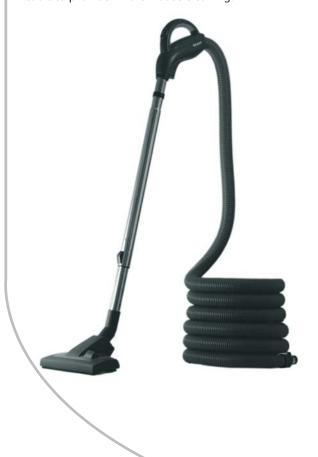

#### **Special Features:**

The Beam Progression is an excellent handle and our most sold. It features an ergonomic, multi-grip handle for comfort. The Beam Progression provides an on/off control at the handle and has an airflow relief valve providing additional control over the suction during operation. The Beam Progression pairs with a chrome telescopic wand and cleaning tools to provide whole-house cleaning.